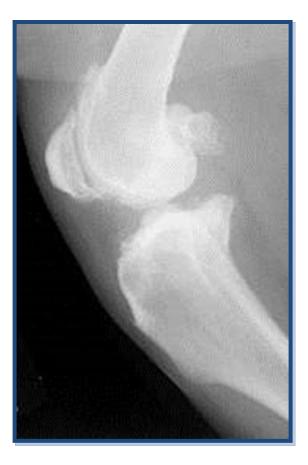

nths   |
| Slovenia       | Х         |          | 12 months   |
| South Africa   |           |          | NA          |
| Latvia         |           | Х        | 24 months   |
| Sweden         |           |          | NA          |
| Germany        | Х         |          | 24 months   |
| Switzerland    | Х         |          | 24 months   |
| Netherlands    |           |          | NA          |
| Italy          | Х         |          | 12 months   |
| Czech Republic | Х         |          | 14 months   |
| Norway         | Х         |          | 12 months   |
| Austria        | Х         |          | 24 months   |
| Spain          | Х         |          | 12 months   |

# **Differences in diagnosing**

Norway: Th1-sacrum

#### Germany: Th9 – L7



## **Screening for knee arthrosis**





Normal knee

Arthritic knee

## **Screening for knee arthrosis**

| Member country | Mandatory | Optional | Minimum age |
|----------------|-----------|----------|-------------|
| Denmark        |           |          |             |
| Serbia         |           | Х        | 12 months   |
| Slovenia       |           |          |             |
| South Africa   |           |          |             |
| Latvia         |           | Х        | 12 months   |
| Sweden         | Х         |          | 12 months   |
| Germany        |           |          |             |
| Switzerland    |           | Х        |             |
| Netherlands    |           |          |             |
| Italy          |           |          |             |
| Czech Republic |           |          |             |
| No