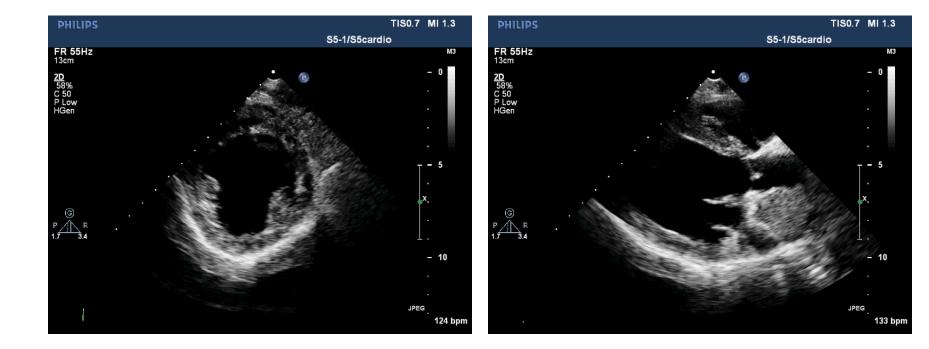

## **Heart testing**

#### **Heart testing**

| Member<br>country | Auscultatio<br>n | Doppler | Holter<br>(24H EKG) | Minimum<br>age |
|-------------------|------------------|---------|---------------------|----------------|
| Denmark           | 0                | 0       | 0                   | 12 months      |
| Serbia            | 0                | 0       | 0                   | 12 months      |
| Slovenia          | М                | М       | 0                   | 12 months      |
| South Africa      | М                | 0       | 0                   | 12 months      |
| Latvia            | 0                | 0       | 0                   | 12 months      |
| Sweden            | 0                | 0       | 0                   | 12 months      |
| Germany           | 0                | М       | 0                   | 12 months      |
| Switzerland       | Μ                | М       | 0                   | 12 months      |
| Netherlands       | М                | М       | 0                   | 12 months      |
| Italy             |                  | М       |                     | 12 months      |
| Czech Republic    | 0                | 0       | 0                   |                |
| Norway            | Μ                | O(M)    | 0                   | 12 months      |
| Austria           | М                | М       |                     | 12 months      |
| Spain             | 0                | М       | 0                   | 12 months      |