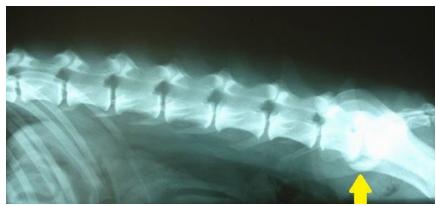

# **Spondylosis**

# **Differences in diagnosing**

Norway: Th1-sacrum

#### Germany: Th9 – L7