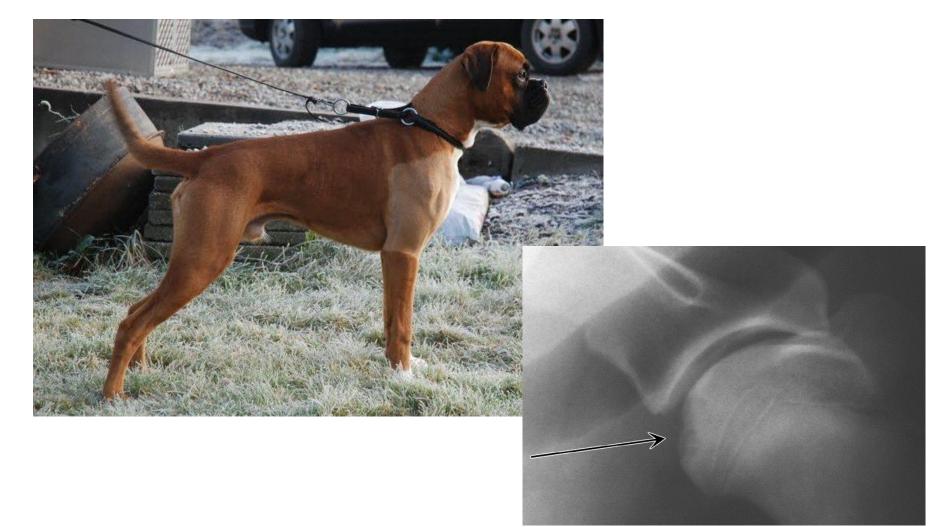

|           | Х        | 12 months   |
| Slovenia       |           |          |             |
| South Africa   |           |          |             |
| Latvia         |           | Х        | 12 months   |
| Sweden         | Х         |          | 12 months   |
| Germany        |           |          |             |
| Switzerland    |           | Х        |             |
| Netherlands    |           |          |             |
| Italy          |           |          |             |
| Czech Republic |           |          |             |
| Norway         |           | Х        | 12 months   |
| Austria        |           |          |             |
| Norway         |           | Х        | 12 months   |
| Spain          |           | Х        |             |

# OCD of the shoulder



## **Osteochondrosis (OCD) screenig**

| Member country | Mandatory | Optional | Minimum age |
|----------------|-----------|----------|-------------|
| Denmark        |           | Х        | 12 months   |
| Serbia         |           |          |             |
| Slovenia       |           |          |             |
| South Africa   |           |          |             |
| Latvia         |           | Х        | 24 months   |
| Sweden         |           | Х        | 12 months   |
| Germany        |           |          |             |
| Switzerland    |           |          |             |
| Netherlands    |           |          |             |
| Italy          |           |          |             |
| Czech Republic |           |          |             |
| Norway         |           |