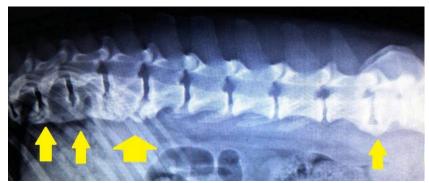

ark        | Х         |          | 12 months   |
| Serbia         |           | Х        | 12 months   |
| Slovenia       | Х         |          | 12 months   |
| South Africa   |           | Х        | 12 months   |
| Latvia         | Х         |          | 12 months   |
| Sweden         | Х         |          | 12 months   |
| Germany        | Х         |          | 12 months   |
| Switzerland    | Х         |          | 12 months   |
| Netherlands    | Х         |          | 12 months   |
| Italy          | Х         |          | 12 months   |
| Czech Republic |           | Х        |             |
| Norway         | Х         |          | 12 months   |
| Austria        | Х         |          | 12 months   |
| Spain          | Х         |          | 12 months   |

# **Spondylosis**











## **Screening for Spondylosis**

| Member country | Mandatory | Optional | Minimum age |
|----------------|-----------|----------|-------------|
| Denmark        |           | Х        | 24 months   |
| Serbia         |           | Х        | 18 months   |
| Slovenia       | Х         |          | 12 months   |
| South Africa   |           |          | NA          |
| Latvia         |           | Х        | 24 months   |
| Sweden         |           |          | NA          |
| Germany        | Х         |          | 24 months   |
| Switzerland    | Х         |          | 24 months   |
| Netherlands    |           |          | NA          |
| Italy          | Х         |          | 12 months   |
| Czech Republic | Х         |          | 14 months   |
| Norway         | Х         |