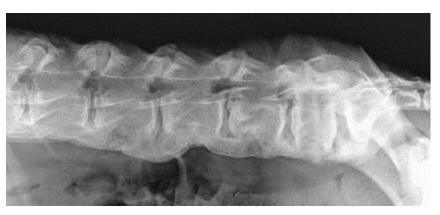

# **Spondylosis**

# **Differences in diagnosing**

Norway: Th1-sacrum

#### Germany: Th9 – L7