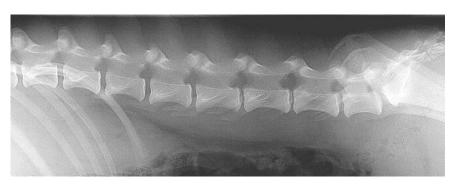

# **Spondylosis**

## **Screening for Spondylosis**

| Member country | Mandatory | Optional | Minimum age |
|----------------|-----------|----------|-------------|
| Denmark        |           | Х        | 24 months   |
| Serbia         |           | Х        | 18 months   |
| Slovenia       | Х         |          | 12 months   |
| South Africa   |           |          | NA          |
| Latvia         |           | Х        | 24 months   |
| Sweden         |           |          | NA          |
| Germany        | Х         |          | 24 months   |
| Switzerland    | Х         |          | 24 months   |
| Netherlands    |           |          | NA          |
| Italy          | Х         |          | 12 months   |
| Czech Republic | Х         |          | 14 months   |
| Norway         | Х         |          | 12 months   |
| Austria        | Х         |          | 24 months   |
| Spain          | Х         |          | 12 months   |