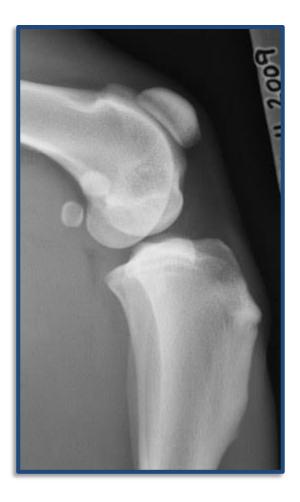

## **Screening for knee arthrosis**

Normal knee

Arthritic knee

## **Screening for knee arthrosis**

| Member country | Mandatory | Optional | Minimum age |
|----------------|-----------|----------|-------------|
| Denmark        |           |          |             |
| Serbia         |           | Х        | 12 months   |
| Slovenia       |           |          |             |
| South Africa   |           |          |             |
| Latvia         |           | Х        | 12 months   |
| Sweden         | Х         |          | 12 months   |
| Germany        |           |          |             |
| Switzerland    |           | Х        |             |
| Netherlands    |           |          |             |
| Italy          |           |          |             |
| Czech Republic |           |          |             |
| Norway         |           | Х        | 12 months   |
| Austria        |           |          |             |
| Norway         |           | Х        | 12 months   |
| Spain          |           | Х        |             |