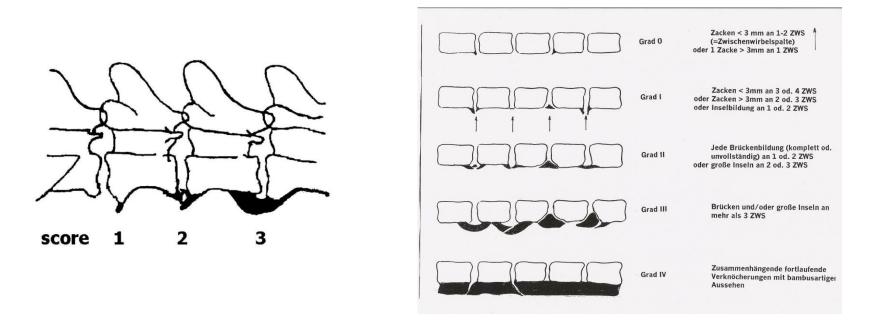

# **Spondylosis**

# **Differences in diagnosing**

Norway: Th1-sacrum

#### Germany: Th9 – L7