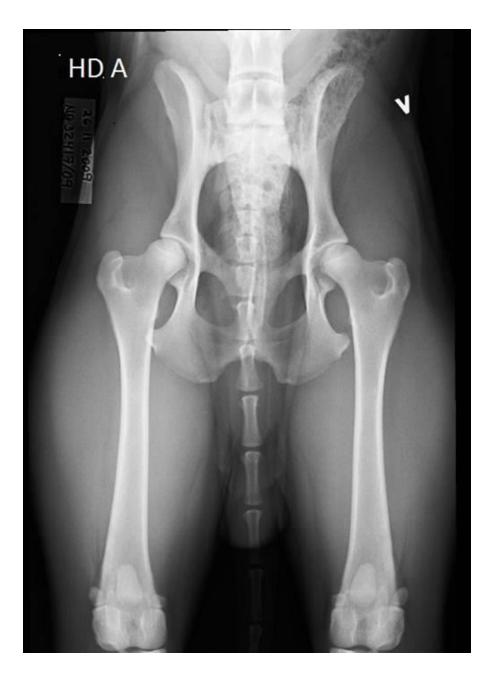

#### Canine Hip Dysplasia

Screening – diagnosis A

## **Screening for Hip Dysplasia**

| Member country | Mandatory | Optional | Minimum age |
|----------------|-----------|----------|-------------|
| Denmark        | Х         |          | 12 months   |
| Serbia         |           | Х        | 12 months   |
| Slovenia       | Х         |          | 12 months   |
| South Africa   |           | Х        | 12 months   |
| Latvia         | Х         |          | 12 months   |
| Sweden         | Х         |          | 12 months   |
| Germany        | Х         |          | 12 months   |
| Switzerland    | Х         |          | 12 months   |
| Netherlands    | Х         |          | 12 months   |
| Italy          | Х         |          | 12 months   |
| Czech Republic |           | Х        |             |
| Norway         | Х         |          | 12 months   |
| Austria        | Х         |          | 12 months   |
| Spain          | Х         |          | 12 months   |